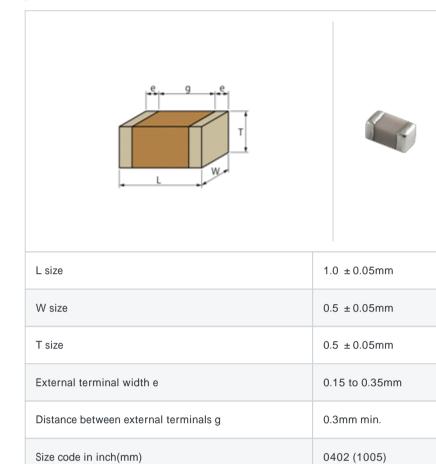

# GJM1555C1H1R9CB01#

Reflow OF Complies with RoHS Recommended

< List of part numbers with package codes >

 $\mathsf{GJM1555C1H1R9CB01D}\ ,\ \mathsf{GJM1555C1H1R9CB01W}\ ,\ \mathsf{GJM1555C1H1R9CB01J}$ 

### Shape



## Specifications

| Capacitance                                      | 1.9pF ± 0.25pF |
|--------------------------------------------------|----------------|
| Rated voltage                                    | 50Vdc          |
| Temperature characteristics (complied standard)  | COG(EIA)       |
| Temperature coefficient                          | 0 ± 30ppm/     |
| Temperature range of temperature characteristics | 25 to 125      |
| Operating temperature range                      | -55 to 125     |

| 66 | # | <b>33</b> | indicates | а | package | specification ( | code. |
|----|---|-----------|-----------|---|---------|-----------------|-------|
|----|---|-----------|-----------|---|---------|-----------------|-------|

# References

| Packaging | Specifications