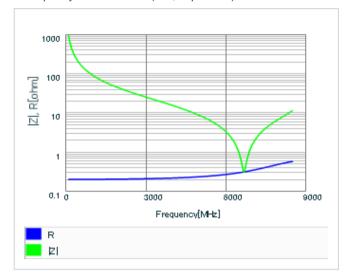

Frequency characteristics (ESR, Impedance)

AC voltage characteristics

S parameter (Smith chart S11)

Capacitance - temperature characteristics

2 of 2

This PDF data has only typical specifications because there is no space for detailed specifications.