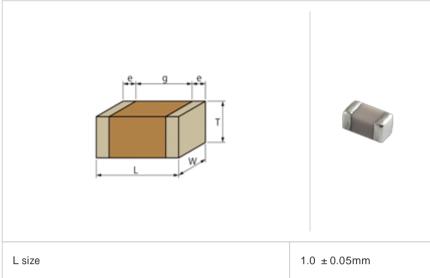

## Shape

| L size                                | 1.0 ± 0.05mm   |
|---------------------------------------|----------------|
| W size                                | 0.5 ± 0.05mm   |
| T size                                | 0.5 ± 0.05mm   |
| External terminal width e             | 0.15 to 0.35mm |
| Distance between external terminals g | 0.3mm min.     |
| Size code in inch(mm)                 | 0402 (1005)    |