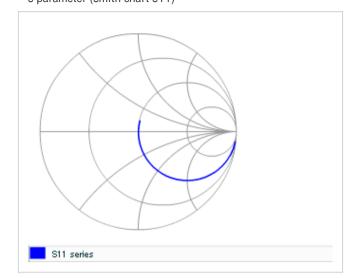

Frequency characteristics (ESR, Impedance)

AC voltage characteristics

S parameter (Smith chart S11)

Capacitance - temperature characteristics

2 of 2

This PDF data has only typical specifications because there is no space for detailed specifications.