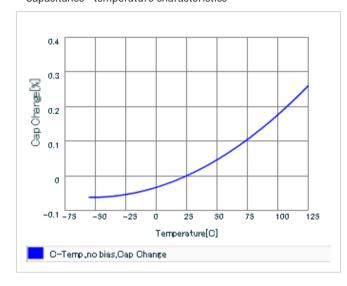

Capacitance - temperature characteristics

2 of 2

## Specifications

| Capacitance                                      | 1.2pF ± 0.25pF |
|--------------------------------------------------|----------------|
| Rated voltage                                    | 50Vdc          |
| Temperature characteristics (complied standard)  | COG(EIA)       |
| Temperature coefficient                          | 0 ± 30ppm/     |
| Temperature range of temperature characteristics | 25 to 125      |
| Operating temperature range                      | -55 to 125     |