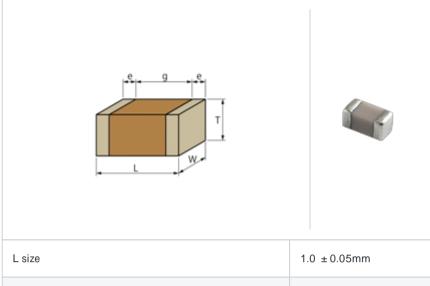

## Shape

| L size                                | 1.0 ± 0.05mm   |
|---------------------------------------|----------------|
| W size                                | 0.5 ± 0.05mm   |
| T size                                | 0.5 ± 0.05mm   |
| External terminal width e             | 0.15 to 0.35mm |
| Distance between external terminals g | 0.3mm min.     |
| Size code in inch(mm)                 | 0402 (1005)    |
|                                       |                |