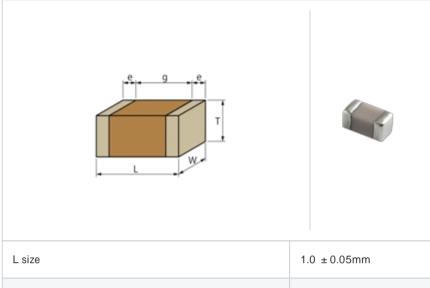

## Shape

|                                       | '              |
|---------------------------------------|----------------|
| L size                                | 1.0 ± 0.05mm   |
| W size                                | 0.5 ± 0.05mm   |
| T size                                | 0.5 ± 0.05mm   |
| External terminal width e             | 0.15 to 0.35mm |
| Distance between external terminals g | 0.3mm min.     |
| Size code in inch(mm)                 | 0402 (1005)    |