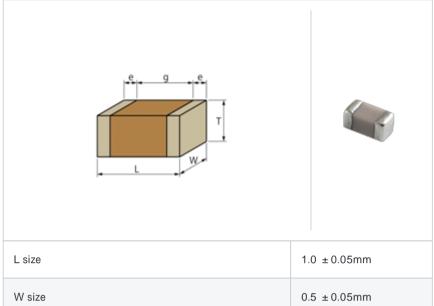

## Shape

| L size                                | 1.0 ± 0.05mm   |
|---------------------------------------|----------------|
| W size                                | 0.5 ± 0.05mm   |
| T size                                | 0.5 ± 0.05mm   |
| External terminal width e             | 0.15 to 0.35mm |
| Distance between external terminals g | 0.3mm min.     |
| Size code in inch(mm)                 | 0402 (1005)    |