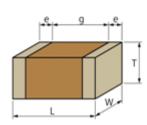

#### Shape

L size  $1.0 \pm 0.05$ mm W size  $0.5 \pm 0.05$ mm T size  $0.5 \pm 0.05$ mm 0.15 to 0.35mm External terminal width e 0.3mm min. Distance between external terminals g Size code in mm(inch) 1005 (0402)