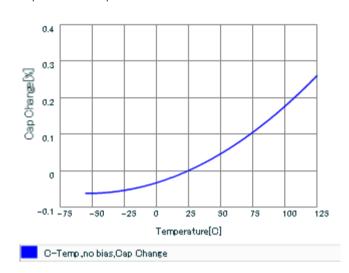

S parameter (Smith chart S11)

Capacitance - temperature characteristics

2 of 2

Last updated: 2013/10/23