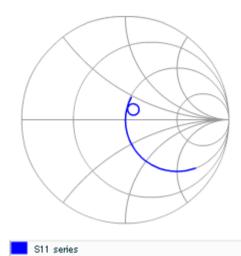

S parameter (Smith chart S11)

Capacitance - temperature characteristics

2 of 2

Last updated: 2013/10/23