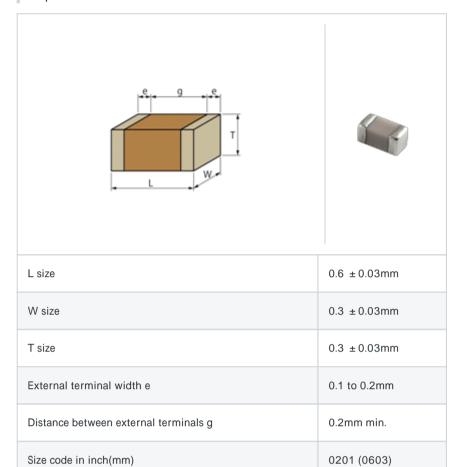

# GJM0335C1ER90WB01#

"#" indicates a package specification code.





< List of part numbers with package codes >

 ${\sf GJM0335C1ER90WB01D}\ ,\ {\sf GJM0335C1ER90WB01W}\ ,\ {\sf GJM0335C1ER90WB01J}$ 

## Shape



#### References

| Packaging | Specifications                                             | Minimum quantity |
|-----------|------------------------------------------------------------|------------------|
| D         | 180mm Paper taping                                         | 15000            |
| J         | 330mm Paper taping                                         | 50000            |
| W         | 180mm Paper taping (W8P1*) * Width: 8mm, Pocket pitch: 1mm | 30000            |

| Mass (typ.) |        |  |
|-------------|--------|--|
| 1 piece     | 0.33mg |  |
| 180mm Reel  | 118g   |  |

## Specifications

| Capacitance                                      | 0.90pF ± 0.05pF |
|--------------------------------------------------|-----------------|
| Rated voltage