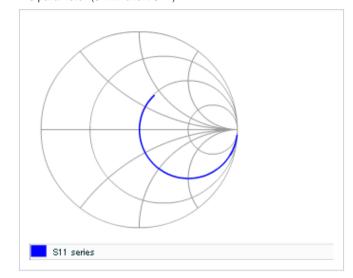

Frequency characteristics (ESR, Impedance)

AC voltage characteristics

S parameter (Smith chart S11)

Capacitance - temperature characteristics

2 of 2

This PDF data has only typical specifications because there is no space for detailed specifications.