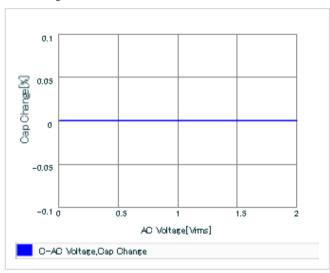

Frequency characteristics (ESR, Impedance)

AC voltage characteristics

S parameter (Smith chart S11)

Capacitance - temperature characteristics

2 of 2

This PDF data has only typical specifications because there is no space for detailed specifications.