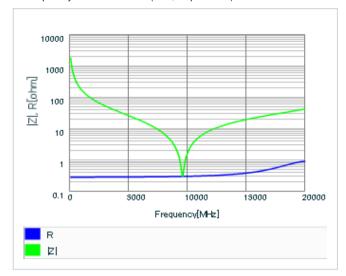

Frequency characteristics (ESR, Impedance)

AC voltage characteristics

S parameter (Smith chart S11)

Capacitance - temperature characteristics

2 of 2

This PDF data has only typical specifications because there is no space for detailed specifications.