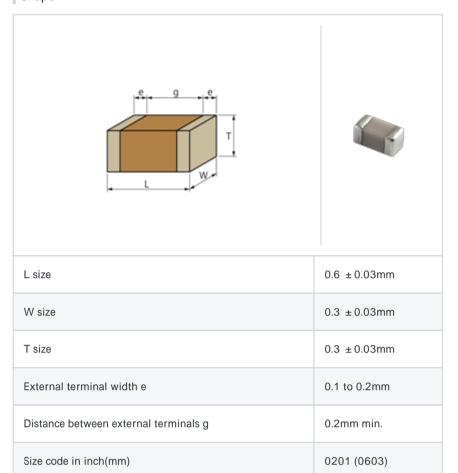

# GJM0335C1ER90BB01#

"#" indicates a package specification code.





< List of part numbers with package codes >

 ${\sf GJM0335C1ER90BB01D}\ ,\ {\sf GJM0335C1ER90BB01W}\ ,\ {\sf GJM0335C1ER90BB01J}$ 

# Shape



#### References

| Packaging | Specifications                                             | Minimum quantity |
|-----------|------------------------------------------------------------|------------------|
| D         | 180mm Paper taping                                         | 15000            |
| J         | 330mm Paper taping                                         | 50000            |
| W         | 180mm Paper taping (W8P1*) * Width: 8mm, Pocket pitch: 1mm | 30000            |

| Mass (typ.) |        |  |
|-------------|--------|--|
| 1 piece     | 0.33mg |  |
| 180mm Reel  | 118g   |  |

## Specifications

| Capacitance                                      | 0.90pF ± 0.1pF |
|--------------------------------------------------|----------------|
| Rated voltage