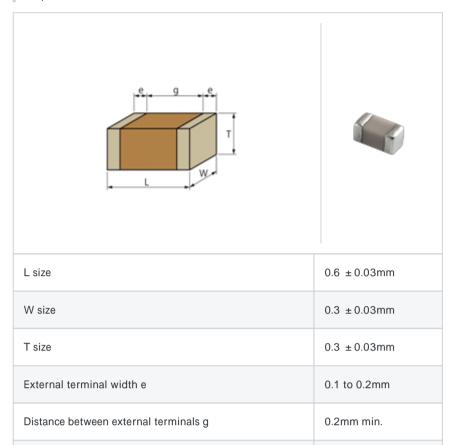

#### Shape

#### References

| Packaging | Specifications                                             | Minimum quantity |
|-----------|------------------------------------------------------------|------------------|
| D         | 180mm Paper taping                                         | 15000            |
| J         | 330mm Paper taping                                         | 50000            |
| W         | 180mm Paper taping (W8P1*) * Width: 8mm, Pocket pitch: 1mm | 30000            |