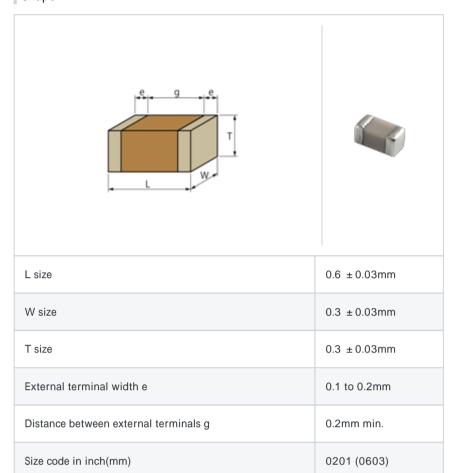

# GJM0335C1ER80BB01#

"#" indicates a package specification code.





< List of part numbers with package codes >

 ${\tt GJM0335C1ER80BB01D}\ ,\ {\tt GJM0335C1ER80BB01W}\ ,\ {\tt GJM0335C1ER80BB01J}$ 

## Shape



#### References

| Packaging | Specifications                                             | Minimum quantity |
|-----------|------------------------------------------------------------|------------------|
| D         | 180mm Paper taping                                         | 15000            |
| J         | 330mm Paper taping                                         | 50000            |
| W         | 180mm Paper taping (W8P1*) * Width: 8mm, Pocket pitch: 1mm | 30000            |

| Mass (typ.) |        |  |
|-------------|--------|--|
| 1 piece     | 0.33mg |  |
| 180mm Reel  | 118g   |  |

## Specifications

| Capacitance                                      | 0.80pF ± 0.1pF |
|--------------------------------------------------|----------------|
| Rated voltage