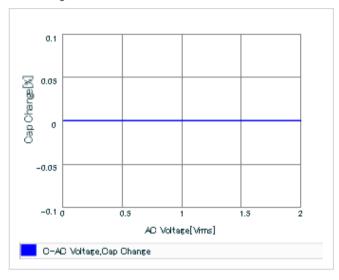

Frequency characteristics (ESR, Impedance)

AC voltage characteristics

S parameter (Smith chart S11)

Capacitance - temperature characteristics

2 of 2

This PDF data has only typical specifications because there is no space for detailed specifications.