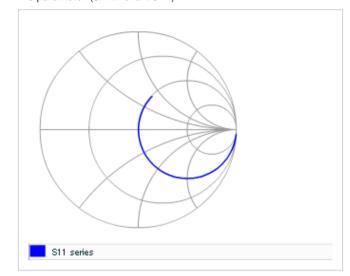

Frequency characteristics (ESR, Impedance)

AC voltage characteristics

S parameter (Smith chart S11)

Capacitance - temperature characteristics

2 of 2

This PDF data has only typical specifications because there is no space for detailed specifications.