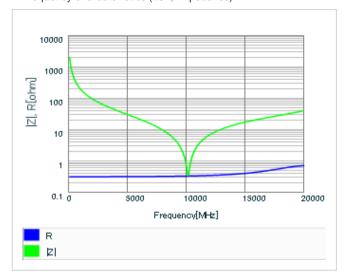

Frequency characteristics (ESR, Impedance)

AC voltage characteristics

S parameter (Smith chart S11)

Capacitance - temperature characteristics

2 of 2

This PDF data has only typical specifications because there is no space for detailed specifications.