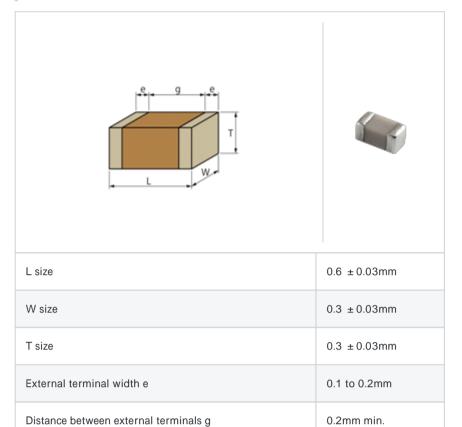

## Shape

## Specifications

Size code in inch(mm)

| Capacitance                                      | 0.60pF ± 0.05pF |
|--------------------------------------------------|-----------------|
| Rated voltage                                    | 25Vdc           |
| Temperature characteristics (complied standard)  | COG(EIA)        |
| Temperature coefficient                          | 0 ± 30ppm/      |
| Temperature range of temperature characteristics | 25 to 125       |
| Operating temperature range                      | -55 to 125      |