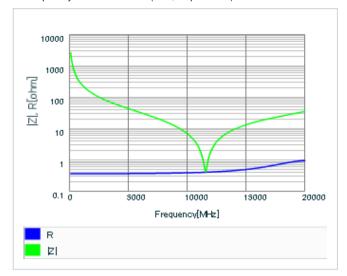

Frequency characteristics (ESR, Impedance)

AC voltage characteristics

S parameter (Smith chart S11)

Capacitance - temperature characteristics

2 of 2

This PDF data has only typical specifications because there is no space for detailed specifications.