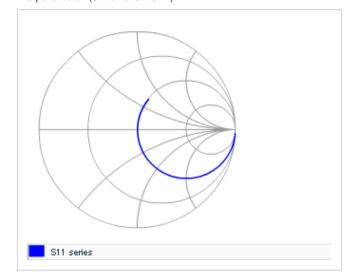

Frequency characteristics (ESR, Impedance)

AC voltage characteristics

S parameter (Smith chart S11)

Capacitance - temperature characteristics

2 of 2

This PDF data has only typical specifications because there is no space for detailed specifications.