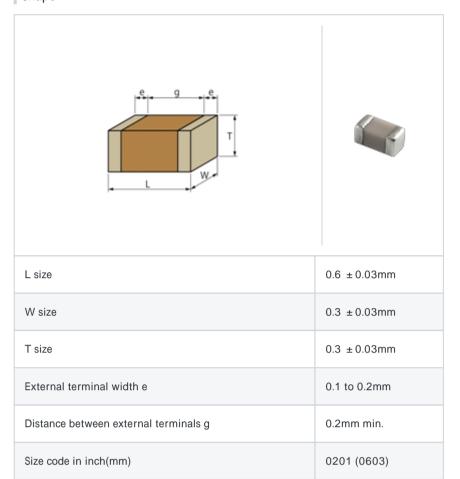

## Shape

#### References

| Packaging | Specifications                                              | Minimum quantity |
|-----------|-------------------------------------------------------------|------------------|
| D         | 180mm Paper taping                                          | 15000            |
| J         | 330mm Paper taping                                          | 50000            |
| W         | 180mm Paper taping (W8P1*)  * Width: 8mm, Pocket pitch: 1mm | 30000            |

| Mass (typ.) |        |  |
|-------------|--------|--|
| 1 piece     | 0.33mg |  |
| 180mm Reel  | 118g   |  |

## Specifications

| Capacitance                                      | 0.60pF ± 0.1pF |
|--------------------------------------------------|----------------|
| Rated voltage                                    | 25Vdc          |
| Temperature characteristics (complied standard)  | COG(EIA)       |
| Temperature coefficient                          | 0 ± 30ppm/     |
| Temperature range of temperature characteristics | 25 to 125      |
| Operating temperature range                      | -55 to 125     |