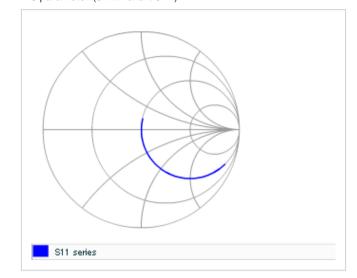

Frequency characteristics (ESR, Impedance)

AC voltage characteristics

S parameter (Smith chart S11)

Capacitance - temperature characteristics

2 of 2

This PDF data has only typical specifications because there is no space for detailed specifications.