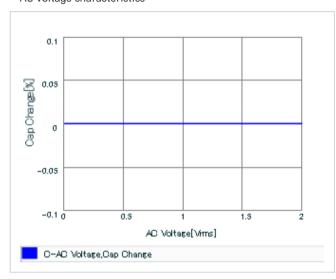

Frequency characteristics (ESR, Impedance)

AC voltage characteristics

S parameter (Smith chart S11)

Capacitance - temperature characteristics

2 of 2

This PDF data has only typical specifications because there is no space for detailed specifications.