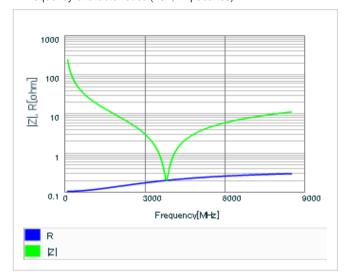

Frequency characteristics (ESR, Impedance)

AC voltage characteristics

S parameter (Smith chart S11)

Capacitance - temperature characteristics

2 of 2

This PDF data has only typical specifications because there is no space for detailed specifications.