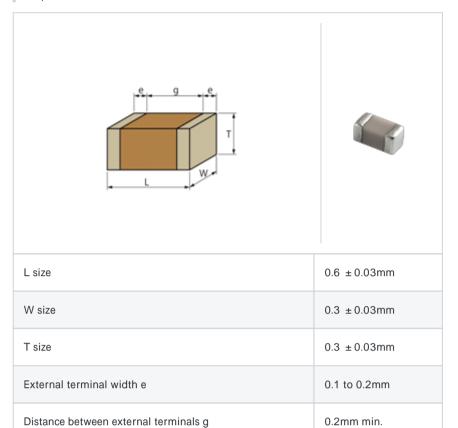

#### Shape

## Specifications

Size code in inch(mm)

| Capacitance                                      | 6.6pF ± 0.5pF |
|--------------------------------------------------|---------------|
| Rated voltage                                    | 25Vdc         |
| Temperature characteristics (complied standard)  | COG(EIA)      |
| Temperature coefficient                          | 0 ± 30ppm/    |
| Temperature range of temperature characteristics | 25 to 125     |
| Operating temperature range                      | -55 to 125    |