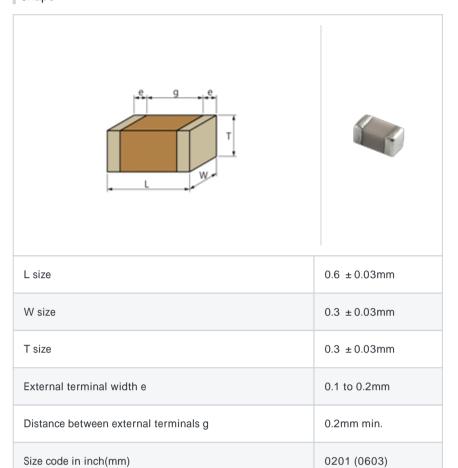

# GJM0335C1E6R5DB01#

"#" indicates a package specification code.





< List of part numbers with package codes >

 ${\tt GJM0335C1E6R5DB01D}\ ,\ {\tt GJM0335C1E6R5DB01W}\ ,\ {\tt GJM0335C1E6R5DB01J}$ 

## Shape



#### References

| Packaging | Specifications                                             | Minimum quantity |
|-----------|------------------------------------------------------------|------------------|
| D         | 180mm Paper taping                                         | 15000            |
| J         | 330mm Paper taping                                         | 50000            |
| W         | 180mm Paper taping (W8P1*) * Width: 8mm, Pocket pitch: 1mm | 30000            |

| Mass (typ.) |        |  |
|-------------|--------|--|
| 1 piece     | 0.33mg |  |
| 180mm Reel  | 118g   |  |

## Specifications

| Capacitance                                      | 6.5pF ± 0.5pF |
|--------------------------------------------------|---------------|
| Rated voltage