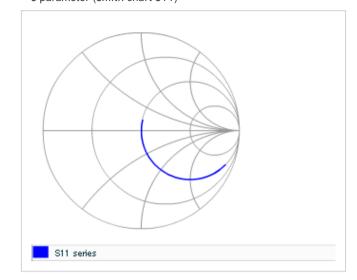

Frequency characteristics (ESR, Impedance)

AC voltage characteristics

S parameter (Smith chart S11)

Capacitance - temperature characteristics

2 of 2

This PDF data has only typical specifications because there is no space for detailed specifications.