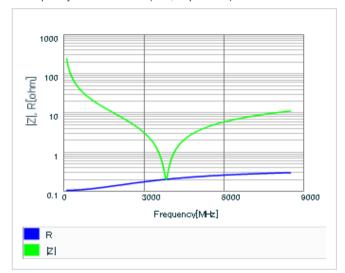

Frequency characteristics (ESR, Impedance)

AC voltage characteristics

S parameter (Smith chart S11)

Capacitance - temperature characteristics

2 of 2

This PDF data has only typical specifications because there is no space for detailed specifications.