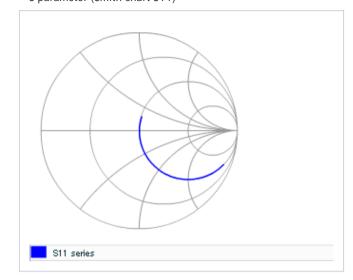

Frequency characteristics (ESR, Impedance)

AC voltage characteristics

S parameter (Smith chart S11)

Capacitance - temperature characteristics

2 of 2

This PDF data has only typical specifications because there is no space for detailed specifications.