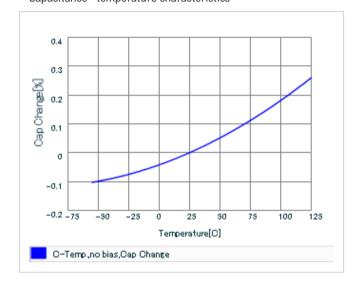

Frequency characteristics (ESR, Impedance)

AC voltage characteristics

S parameter (Smith chart S11)

Capacitance - temperature characteristics

2 of 2

This PDF data has only typical specifications because there is no space for detailed specifications.