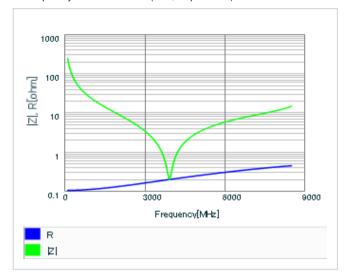

Frequency characteristics (ESR, Impedance)

AC voltage characteristics

S parameter (Smith chart S11)

Capacitance - temperature characteristics

2 of 2

This PDF data has only typical specifications because there is no space for detailed specifications.