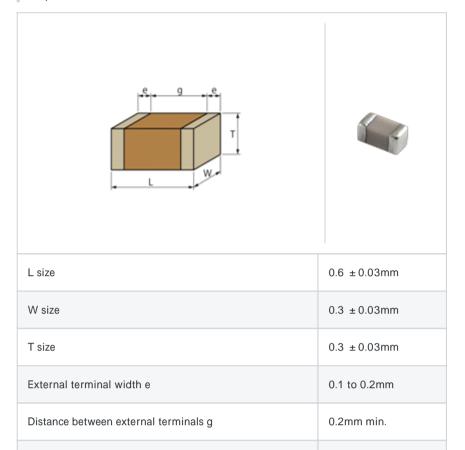

# GJM0335C1E6R4CB01#

"#" indicates a package specification code.





0201 (0603)

< List of part numbers with package codes >  ${\tt GJM0335C1E6R4CB01D}\ ,\ {\tt GJM0335C1E6R4CB01W}\ ,\ {\tt GJM0335C1E6R4CB01J}$ 

## Shape



#### References

| Packaging | Specifications                                             | Minimum quantity |
|-----------|------------------------------------------------------------|------------------|
| D         | 180mm Paper taping                                         | 15000            |
| J         | 330mm Paper taping                                         | 50000            |
| W         | 180mm Paper taping (W8P1*) * Width: 8mm, Pocket pitch: 1mm | 30000            |

| Mass (typ.) |        |  |
|-------------|--------|--|
| 1 piece     | 0.33mg |  |
| 180mm Reel  | 118g   |  |

## Specifications

Size code in inch(mm)

| Capacitance                                      | 6.4pF ± 0.25pF |
|--------------------------------------------------|----------------|
| Rated voltage