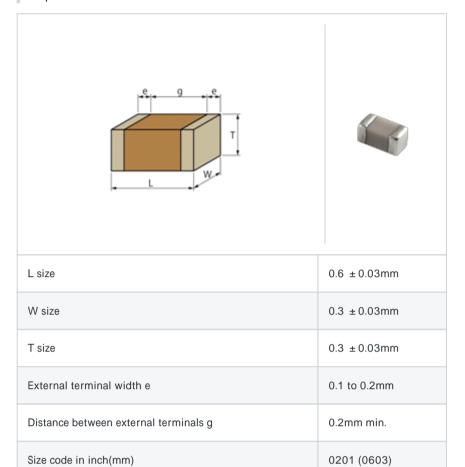

# GJM0335C1E6R1DB01#

"#" indicates a package specification code.





< List of part numbers with package codes >

 ${\tt GJM0335C1E6R1DB01D}\ ,\ {\tt GJM0335C1E6R1DB01W}\ ,\ {\tt GJM0335C1E6R1DB01J}$ 

#### Shape



### References

| Packaging | Specifications                                             | Minimum quantity |
|-----------|------------------------------------------------------------|------------------|
| D         | 180mm Paper taping                                         | 15000            |
| J         | 330mm Paper taping                                         | 50000            |
| W         | 180mm Paper taping (W8P1*) * Width: 8mm, Pocket pitch: 1mm | 30000            |

| Mass (typ.) |        |  |
|-------------|--------|--|
| 1 piece     | 0.33mg |  |
| 180mm Reel  | 118g   |  |

#### Specifications

| Capacitance                                      | 6.1pF ± 0.5pF |
|--------------------------------------------------|---------------|
| Rated voltage