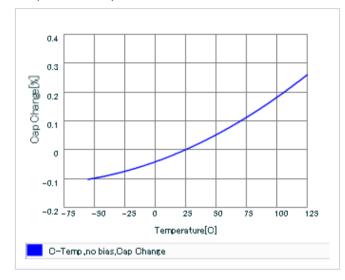

Frequency characteristics (ESR, Impedance)

AC voltage characteristics

S parameter (Smith chart S11)

Capacitance - temperature characteristics

2 of 2

This PDF data has only typical specifications because there is no space for detailed specifications.