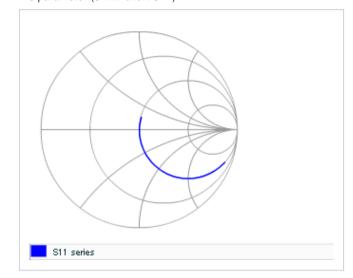

Frequency characteristics (ESR, Impedance)

AC voltage characteristics

S parameter (Smith chart S11)

Capacitance - temperature characteristics

2 of 2

This PDF data has only typical specifications because there is no space for detailed specifications.