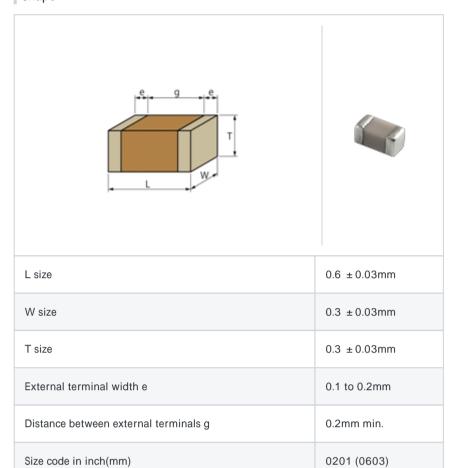

# GJM0335C1E6R1CB01#

"#" indicates a package specification code.





< List of part numbers with package codes >

GJM0335C1E6R1CB01D , GJM0335C1E6R1CB01W , GJM0335C1E6R1CB01J

# Shape



#### References

| Packaging | Specifications                                             | Minimum quantity |
|-----------|------------------------------------------------------------|------------------|
| D         | 180mm Paper taping                                         | 15000            |
| J         | 330mm Paper taping                                         | 50000            |
| W         | 180mm Paper taping (W8P1*) * Width: 8mm, Pocket pitch: 1mm | 30000            |

| Mass (typ.) |        |  |
|-------------|--------|--|
| 1 piece     | 0.33mg |  |
| 180mm Reel  | 118g   |  |

## Specifications

| Capacitance                                      | 6.1pF ± 0.25pF |
|--------------------------------------------------|----------------|
| Rated voltage