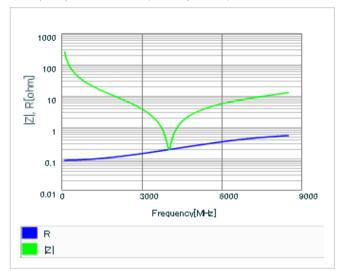

Frequency characteristics (ESR, Impedance)

AC voltage characteristics

S parameter (Smith chart S11)

Capacitance - temperature characteristics

2 of 2

This PDF data has only typical specifications because there is no space for detailed specifications.