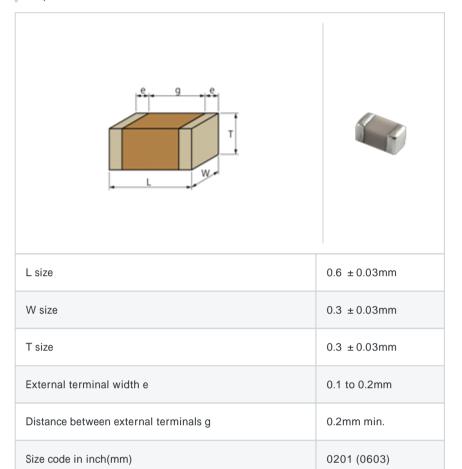

# GJM0335C1E5R1CB01#

"#" indicates a package specification code.







< List of part numbers with package codes >

 ${\sf GJM0335C1E5R1CB01D}\ ,\ {\sf GJM0335C1E5R1CB01W}\ ,\ {\sf GJM0335C1E5R1CB01J}$ 

## Shape



#### References

| Packaging | Specifications                                              | Minimum quantity |
|-----------|-------------------------------------------------------------|------------------|
| D         | 180mm Paper taping                                          | 15000            |
| J         | 330mm Paper taping                                          | 50000            |
| W         | 180mm Paper taping (W8P1*)  * Width: 8mm, Pocket pitch: 1mm | 30000            |

| Mass (typ.) |        |  |
|-------------|--------|--|
| 1 piece     | 0.33mg |  |
| 180mm Reel  | 118g   |  |

## Specifications

| Capacitance                                      | 5.1pF ± 0.25pF |
|--------------------------------------------------|----------------|
| Rated voltage