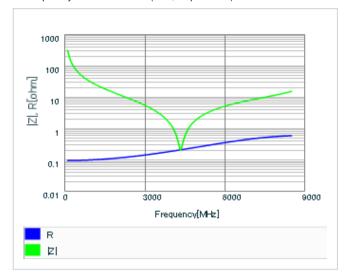

Frequency characteristics (ESR, Impedance)

AC voltage characteristics

S parameter (Smith chart S11)

Capacitance - temperature characteristics

2 of 2

This PDF data has only typical specifications because there is no space for detailed specifications.