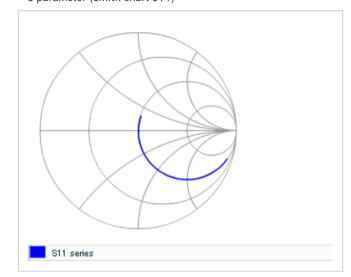

Frequency characteristics (ESR, Impedance)

AC voltage characteristics

S parameter (Smith chart S11)

Capacitance - temperature characteristics

2 of 2

This PDF data has only typical specifications because there is no space for detailed specifications.