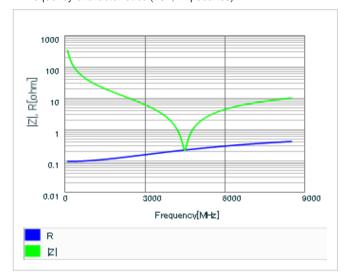

Frequency characteristics (ESR, Impedance)

AC voltage characteristics

S parameter (Smith chart S11)

Capacitance - temperature characteristics

2 of 2

This PDF data has only typical specifications because there is no space for detailed specifications.