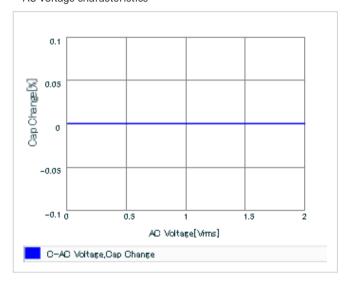

Frequency characteristics (ESR, Impedance)

AC voltage characteristics

S parameter (Smith chart S11)

Capacitance - temperature characteristics

2 of 2

This PDF data has only typical specifications because there is no space for detailed specifications.