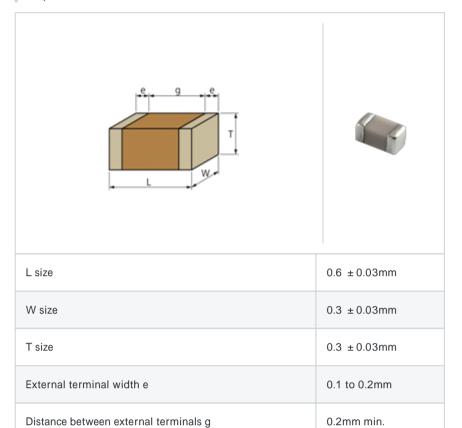

## Shape

## Specifications

Size code in inch(mm)

| Capacitance                                      | 4.7pF ± 0.25pF |
|--------------------------------------------------|----------------|
| Rated voltage                                    | 25Vdc          |
| Temperature characteristics (complied standard)  | COG(EIA)       |
| Temperature coefficient                          | 0 ± 30ppm/     |
| Temperature range of temperature characteristics | 25 to 125      |
| Operating temperature range                      | -55 to 125     |