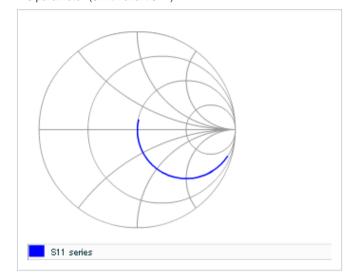

Frequency characteristics (ESR, Impedance)

AC voltage characteristics

S parameter (Smith chart S11)

Capacitance - temperature characteristics

2 of 2

This PDF data has only typical specifications because there is no space for detailed specifications.