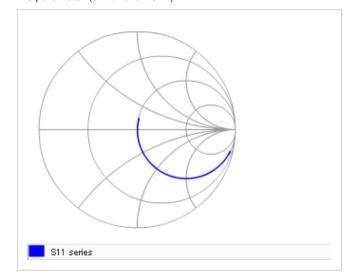

Frequency characteristics (ESR, Impedance)

AC voltage characteristics

S parameter (Smith chart S11)

Capacitance - temperature characteristics

2 of 2

This PDF data has only typical specifications because there is no space for detailed specifications.