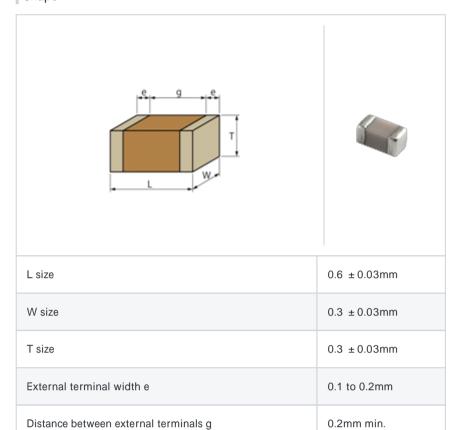

## Shape

## Specifications

Size code in inch(mm)

| Capacitance                                      | 3.7pF ± 0.25pF |
|--------------------------------------------------|----------------|
| Rated voltage                                    | 25Vdc          |
| Temperature characteristics (complied standard)  | COG(EIA)       |
| Temperature coefficient                          | 0 ± 30ppm/     |
| Temperature range of temperature characteristics | 25 to 125      |
| Operating temperature range                      | -55 to 125     |