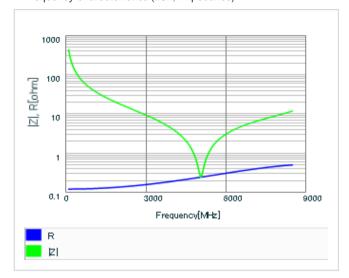

Frequency characteristics (ESR, Impedance)

AC voltage characteristics

S parameter (Smith chart S11)

Capacitance - temperature characteristics

2 of 2

This PDF data has only typical specifications because there is no space for detailed specifications.