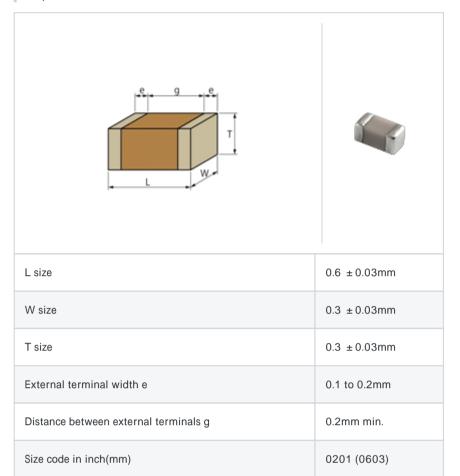

# GJM0335C1E3R4BB01#

"#" indicates a package specification code.





< List of part numbers with package codes >

 ${\sf GJM0335C1E3R4BB01D}\ ,\ {\sf GJM0335C1E3R4BB01W}\ ,\ {\sf GJM0335C1E3R4BB01J}$ 

#### Shape



#### References

| Packaging | Specifications                                             | Minimum quantity |
|-----------|------------------------------------------------------------|------------------|
| D         | 180mm Paper taping                                         | 15000            |
| J         | 330mm Paper taping                                         | 50000            |
| W         | 180mm Paper taping (W8P1*) * Width: 8mm, Pocket pitch: 1mm | 30000            |

| Mass (typ.) |        |  |
|-------------|--------|--|
| 1 piece     | 0.33mg |  |
| 180mm Reel  | 118g   |  |

## Specifications

| Capacitance                                      | 3.4pF ± 0.1pF |
|--------------------------------------------------|---------------|
| Rated voltage