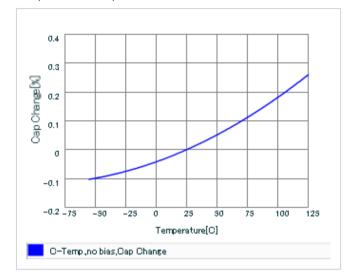

Frequency characteristics (ESR, Impedance)

AC voltage characteristics

S parameter (Smith chart S11)

Capacitance - temperature characteristics

2 of 2

This PDF data has only typical specifications because there is no space for detailed specifications.