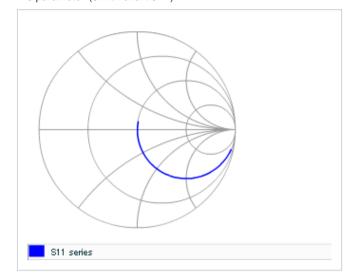

Frequency characteristics (ESR, Impedance)

AC voltage characteristics

S parameter (Smith chart S11)

Capacitance - temperature characteristics

2 of 2

This PDF data has only typical specifications because there is no space for detailed specifications.