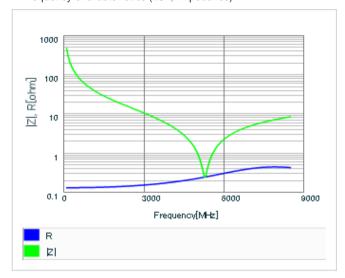

Frequency characteristics (ESR, Impedance)

AC voltage characteristics

S parameter (Smith chart S11)

Capacitance - temperature characteristics

2 of 2

This PDF data has only typical specifications because there is no space for detailed specifications.