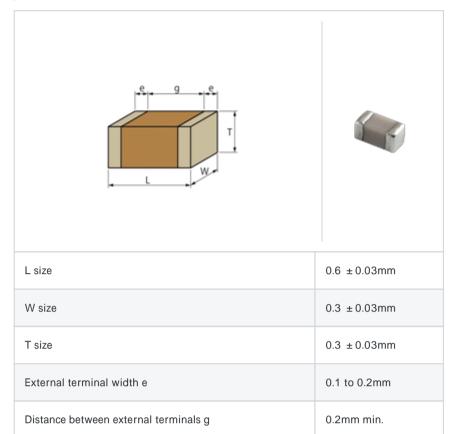

## Shape

### Specifications

Size code in inch(mm)

| Capacitance                                      | 2.7pF ± 0.25pF |
|--------------------------------------------------|----------------|
| Rated voltage                                    | 25Vdc          |
| Temperature characteristics (complied standard)  | COG(EIA)       |
| Temperature coefficient                          | 0 ± 30ppm/     |
| Temperature range of temperature characteristics | 25 to 125      |
| Operating temperature range                      | -55 to 125     |