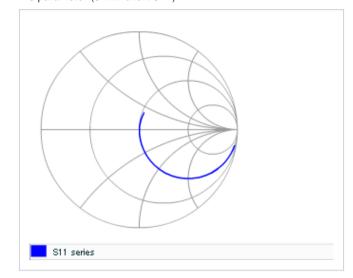

Frequency characteristics (ESR, Impedance)

AC voltage characteristics

S parameter (Smith chart S11)

Capacitance - temperature characteristics

2 of 2

This PDF data has only typical specifications because there is no space for detailed specifications.