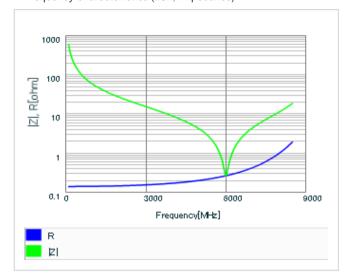

Frequency characteristics (ESR, Impedance)

AC voltage characteristics

S parameter (Smith chart S11)

Capacitance - temperature characteristics

2 of 2

This PDF data has only typical specifications because there is no space for detailed specifications.