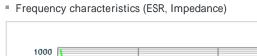

0.1 to 0.2mm

0.2mm min.

0201 (0603)

URL : http://www.murata.co.jp/

Last updated: 2013/11/30

Chart of characteristic data (The charts below may show another part number which shares its characteristics.)