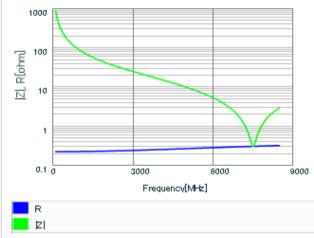

0.1 to 0.2mm

0.2mm min.

0201 (0603)

URL : http://www.murata.co.jp/

Last updated: 2013/11/30

Chart of characteristic data (The charts below may show another part number which shares its characteristics.)