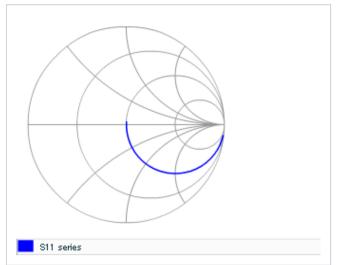

0.1 to 0.2mm

0.2mm min.

0201 (0603)

URL : http://www.murata.co.jp/

Last updated: 2013/11/30

Chart of characteristic data (The charts below may show another part number which shares its characteristics.)

#### AC voltage characteristics

Capacitance - temperature characteristics

2 of 2

This PDF data has only typical specifications because there is no space for detailed specifications.

Therefore, please reviewour product specifications or consult the