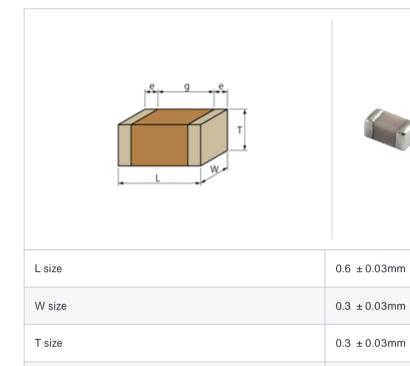

### Shape

| References |                                                                 |                  |  |  |
|------------|-----------------------------------------------------------------|------------------|--|--|
| Packaging  | Specifications                                                  | Minimum quantity |  |  |
| D          | 180mm Paper taping                                              | 15000            |  |  |
| J          | 330mm Paper taping                                              | 50000            |  |  |
| W          | 180mm Paper taping (W8P1*)<br>* Width : 8mm, Pocket pitch : 1mm | 30000            |  |  |

# Specifications

External terminal width e

Size code in inch(mm)

Distance between external terminals g

| Capacitance                                      | 1.8pF ±0.25pF |
|--------------------------------------------------|---------------|
| Rated voltage                                    | 25Vdc         |
| Temperature characteristics (complied standard)  | COG(EIA)      |
| Temperature coefficient                          | 0 ± 30ppm/    |
| Temperature range of temperature characteristics | 25 to 125     |
| Operating temperature range                      | -55 to 125    |

0.1 to 0.2mm

0.2mm min.

0201 (0603)

URL : http://www.murata.co.jp/

Last updated: 2013/11/30

Chart of characteristic data (The charts below may show another part number which shares its characteristics.)