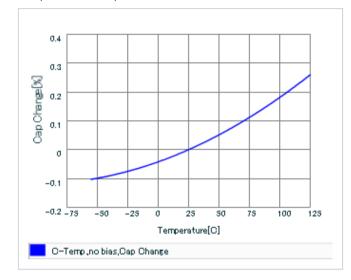

Frequency characteristics (ESR, Impedance)

AC voltage characteristics

S parameter (Smith chart S11)

Capacitance - temperature characteristics

2 of 2

This PDF data has only typical specifications because there is no space for detailed specifications.