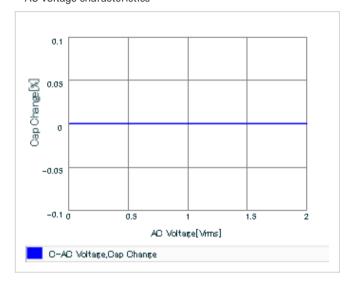

Frequency characteristics (ESR, Impedance)

AC voltage characteristics

S parameter (Smith chart S11)

Capacitance - temperature characteristics

2 of 2

This PDF data has only typical specifications because there is no space for detailed specifications.