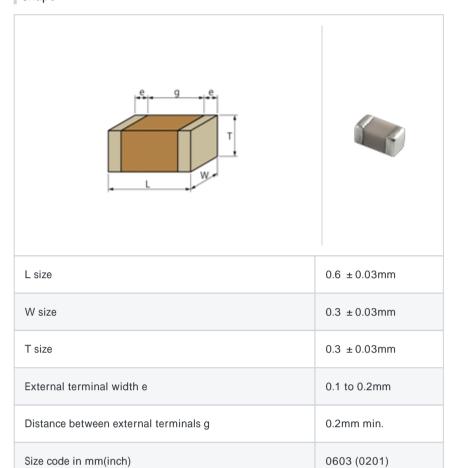

# GJM0335C1E1R8BB01#

"#" indicates a package specification code.





< List of part numbers with package codes >

 ${\sf GJM0335C1E1R8BB01D}\ ,\ {\sf GJM0335C1E1R8BB01W}\ ,\ {\sf GJM0335C1E1R8BB01J}$ 

# Shape



#### References

| Packaging | Specifications                                                  | Minimum quantity |
|-----------|-----------------------------------------------------------------|------------------|
| D         | 180mm Paper taping                                              | 15000            |
| J         | 330mm Paper taping                                              | 50000            |
| W         | 180mm Paper taping (W8P1*)<br>* Width : 8mm, Pocket pitch : 1mm | 30000            |

| Mass (typ.) |        |  |
|-------------|--------|--|
| 1 piece     | 0.33mg |  |
| 180mm Reel  | 118g   |  |

## Specifications

| Capacitance                                      | 1.8pF ± 0.1pF |
|--------------------------------------------------|---------------|
| Rated voltage