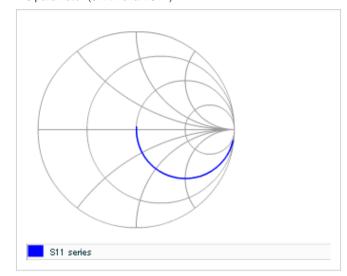

Frequency characteristics (ESR, Impedance)

AC voltage characteristics

S parameter (Smith chart S11)

Capacitance - temperature characteristics

2 of 2

This PDF data has only typical specifications because there is no space for detailed specifications.