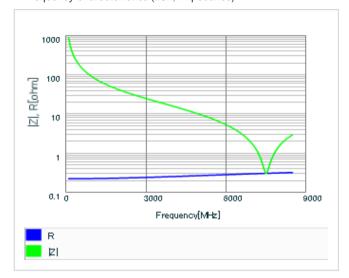

Frequency characteristics (ESR, Impedance)

AC voltage characteristics

S parameter (Smith chart S11)

Capacitance - temperature characteristics

2 of 2

This PDF data has only typical specifications because there is no space for detailed specifications.