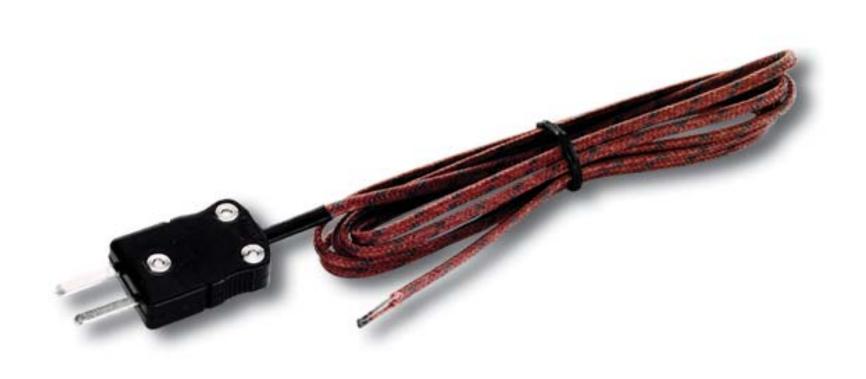

## **GJ11M** Standard fiberglass insulation, 4 foot, beaded end (disposable)

Copyright © 2007 Test Products International, Inc.

**IDI** 

| <b>Application</b><br>Exposed junction for fast response | <b>Range°F°C</b><br>-40° to 950°F | Probe tip | <b>Dimensions</b><br>Stem Length:<br>Diameter:<br>Lead Length: 1.2 | <b>Insulation Material</b><br>Fiberglass |
|----------------------------------------------------------|-----------------------------------|-----------|--------------------------------------------------------------------|------------------------------------------|
|----------------------------------------------------------|-----------------------------------|-----------|--------------------------------------------------------------------|------------------------------------------|