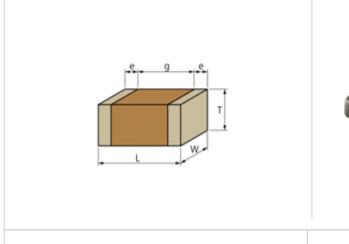

## Shape

| L size                                | 3.2 ±0.3mm  |
|---------------------------------------|-------------|
| W size                                | 2.5 ±0.2mm  |
| T size                                | 2.5 ±0.2mm  |
| External terminal width e             | 0.3mm min.  |
| Distance between external terminals g | 1.0mm min.  |
| Size code in inch(mm)                 | 1210 (3225) |