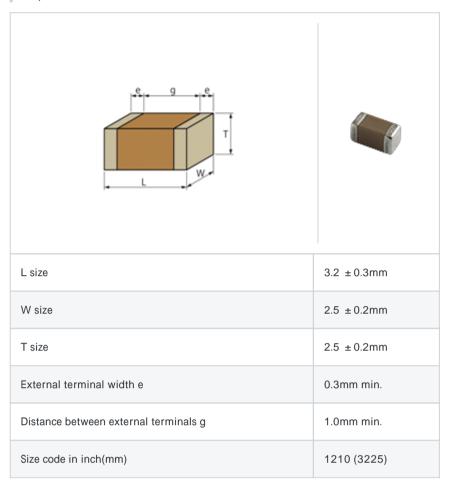

#### Shape

#### References

| Packaging | Specifications        | Minimum quantity |
|-----------|-----------------------|------------------|
| L         | 180mm Embossed taping | 1000             |
| K         | 330mm Embossed taping | 4000             |

| Mass (typ.) |       |  |
|-------------|-------|--|
| 1 piece     | 110mg |  |
| 180mm Reel  | 168g  |  |