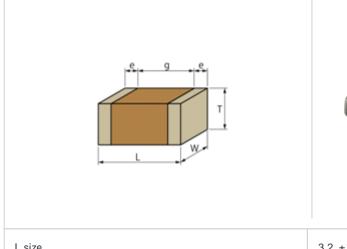

## Shape

| L size                                | 3.2 ±0.3mm  |
|---------------------------------------|-------------|
| W size                                | 2.5 ±0.2mm  |
| T size                                | 2.0 ± 0.2mm |
| External terminal width e             | 0.3mm min.  |
| Distance between external terminals g | 1.0mm min.  |
| Size code in inch(mm)                 | 1210 (3225) |