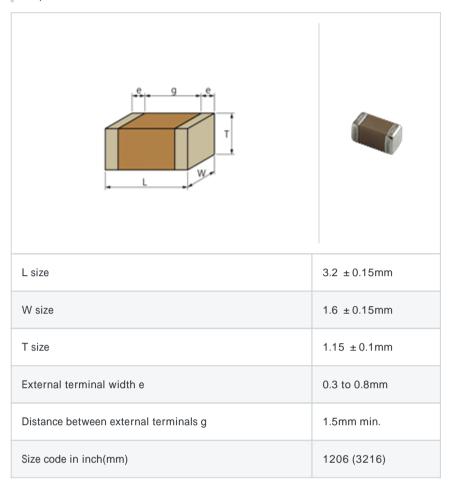

#### Shape

#### References

| Packaging | Specifications        | Minimum quantity |
|-----------|-----------------------|------------------|
| L         | 180mm Embossed taping | 3000             |
| K         | 330mm Embossed taping | 10000            |

| Mass (typ.) |      |
|-------------|------|
| 1 piece     | 34mg |
| 180mm Reel  | 149g |