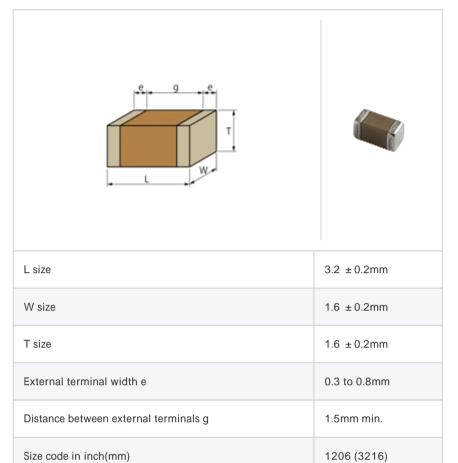

#### Shape

#### References

| Packaging | Specifications        | Minimum quantity |
|-----------|-----------------------|------------------|
| L         | 180mm Embossed taping | 2000             |
| K         | 330mm Embossed taping | 6000             |

| Mass (typ.) |      |
|-------------|------|
| 1 piece     | 52mg |
| 180mm Reel  | 144g |