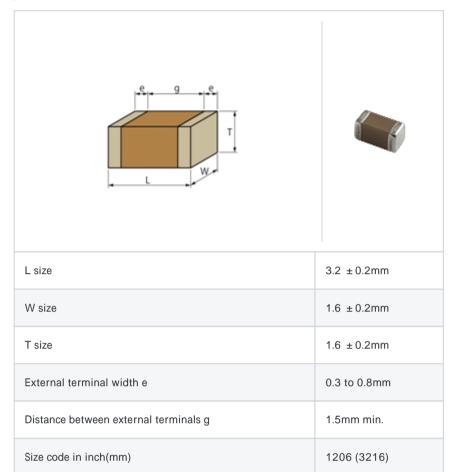

#### Shape

#### References

| Packaging | Specifications        | Minimum quantity |
|-----------|-----------------------|------------------|
| L         | 180mm Embossed taping | 2000             |
| K         | 330mm Embossed taping | 6000             |

| Mass (typ.) |      |  |
|-------------|------|--|
| 1 piece     | 52mg |  |
| 180mm Reel  | 144g |  |