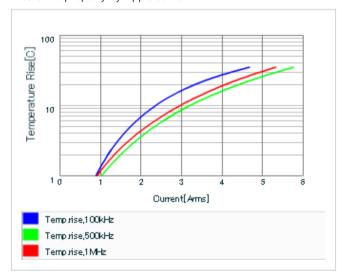

AC voltage characteristics

Calorific property by ripple current

2 of 2

This PDF data has only typical specifications because there is no space for detailed specifications.

Therefore, please reviewour product specifications or consult the approval sheet for product specifications before ordering.