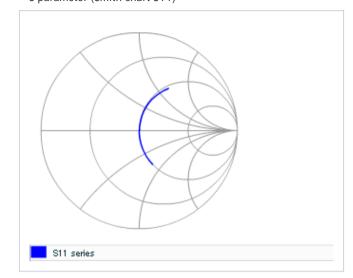

Frequency characteristics (ESR, Impedance)

AC voltage characteristics

S parameter (Smith chart S11)

Capacitance - temperature characteristics

2 of 2

This PDF data has only typical specifications because there is no space for detailed specifications.