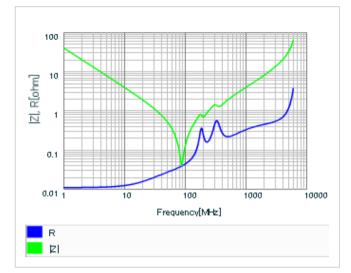

Frequency characteristics (ESR, Impedance)

AC voltage characteristics

S parameter (Smith chart S11)

Capacitance - temperature characteristics

2 of 2

This PDF data has only typical specifications because there is no space for detailed specifications.