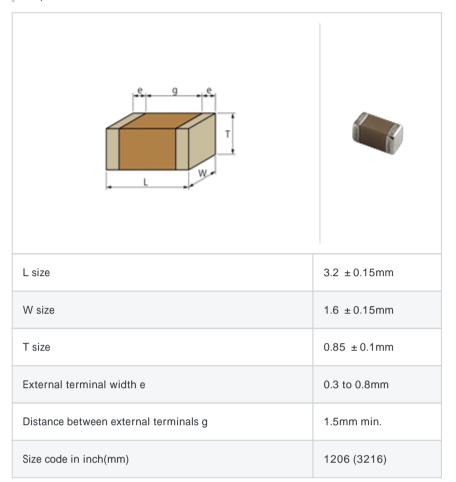

#### Shape

#### References

| Packaging | Specifications     | Minimum quantity |
|-----------|--------------------|------------------|
| D         | 180mm Paper taping | 4000             |
| J         | 330mm Paper taping | 10000            |

| Mass (typ.) |      |  |
|-------------|------|--|
| 1 piece     | 19mg |  |
| 180mm Reel  | 191g |  |