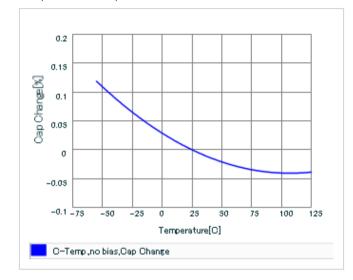

Frequency characteristics (ESR, Impedance)

AC voltage characteristics

S parameter (Smith chart S11)

Capacitance - temperature characteristics

2 of 2

This PDF data has only typical specifications because there is no space for detailed specifications.