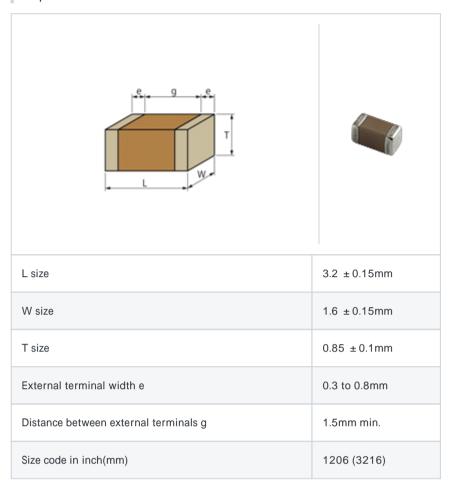

#### Shape

#### References

| Packaging | Specifications     | Minimum quantity |
|-----------|--------------------|------------------|
| D         | 180mm Paper taping | 4000             |
| J         | 330mm Paper taping | 10000            |

| Mass (typ.) |      |  |
|-------------|------|--|
| 1 piece     | 19mg |  |
| 180mm Reel  | 191g |  |