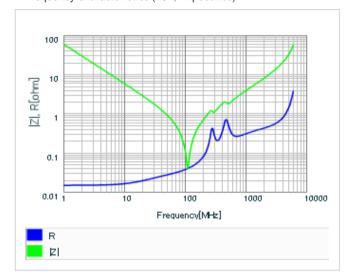

Frequency characteristics (ESR, Impedance)

AC voltage characteristics

S parameter (Smith chart S11)

Capacitance - temperature characteristics

2 of 2

This PDF data has only typical specifications because there is no space for detailed specifications.