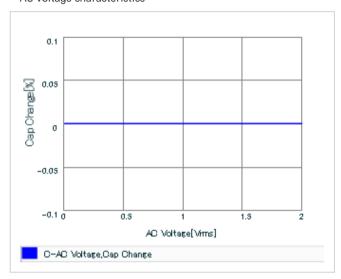

Frequency characteristics (ESR, Impedance)

AC voltage characteristics

S parameter (Smith chart S11)

Capacitance - temperature characteristics

2 of 2

This PDF data has only typical specifications because there is no space for detailed specifications.