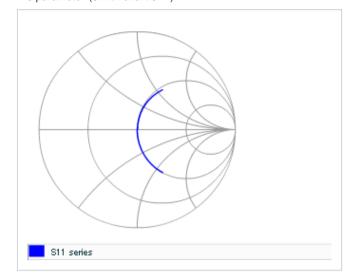

Frequency characteristics (ESR, Impedance)

AC voltage characteristics

S parameter (Smith chart S11)

Capacitance - temperature characteristics

2 of 2

This PDF data has only typical specifications because there is no space for detailed specifications.