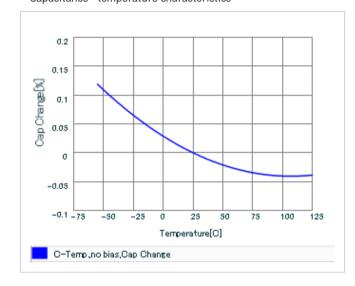

Frequency characteristics (ESR, Impedance)

AC voltage characteristics

S parameter (Smith chart S11)

Capacitance - temperature characteristics

2 of 2

This PDF data has only typical specifications because there is no space for detailed specifications.