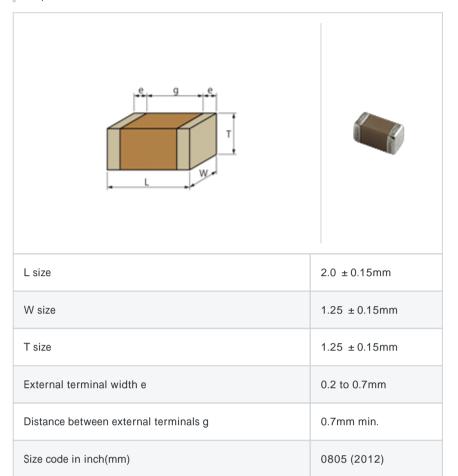

#### Shape

### References

| Packaging | Specifications        | Minimum quantity |
|-----------|-----------------------|------------------|
| L         | 180mm Embossed taping | 3000             |
| K         | 330mm Embossed taping | 10000            |