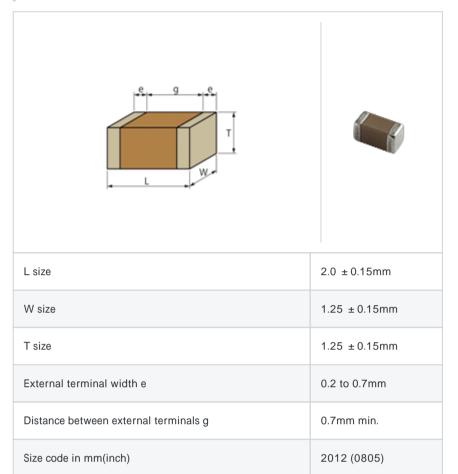

#### Shape

#### References

| Packaging | Specifications        | Minimum quantity |
|-----------|-----------------------|------------------|
| L         | 180mm Embossed taping | 3000             |
| K         | 330mm Embossed taping | 10000            |

| Mass (typ.) |      |  |
|-------------|------|--|
| 1 piece     | 16mg |  |
| 180mm Reel  | 91g  |  |