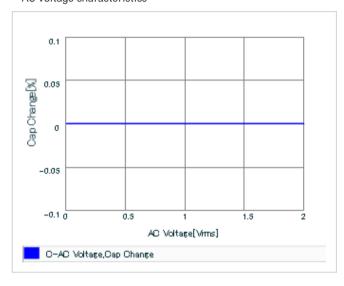

Frequency characteristics (ESR, Impedance)

AC voltage characteristics

S parameter (Smith chart S11)

Capacitance - temperature characteristics

2 of 2

This PDF data has only typical specifications because there is no space for detailed specifications.