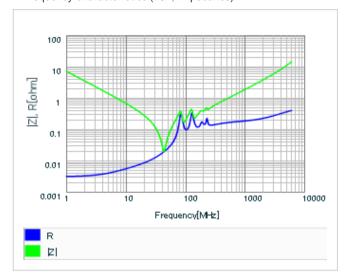

Frequency characteristics (ESR, Impedance)

AC voltage characteristics

S parameter (Smith chart S11)

Capacitance - temperature characteristics

2 of 2

This PDF data has only typical specifications because there is no space for detailed specifications.