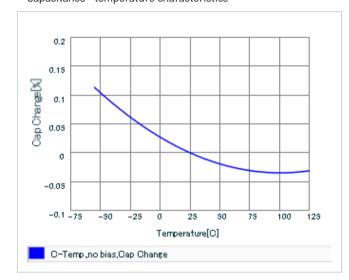

Frequency characteristics (ESR, Impedance)

AC voltage characteristics

S parameter (Smith chart S11)

Capacitance - temperature characteristics

2 of 2

This PDF data has only typical specifications because there is no space for detailed specifications.