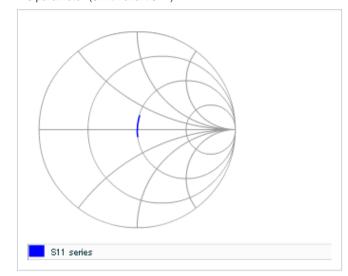

Frequency characteristics (ESR, Impedance)

AC voltage characteristics

S parameter (Smith chart S11)

Capacitance - temperature characteristics

2 of 2

This PDF data has only typical specifications because there is no space for detailed specifications.