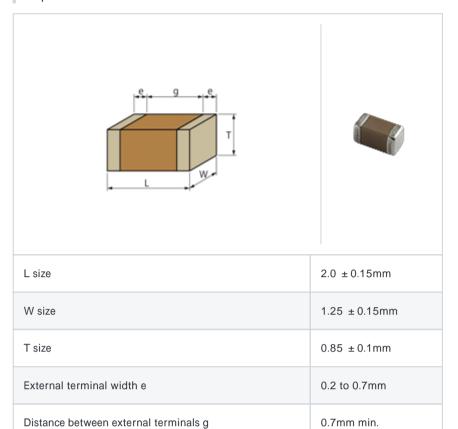

# Shape

## Specifications

Size code in inch(mm)

| Capacitance                                      | 1.0µF ± 10% |
|--------------------------------------------------|-------------|
| Rated voltage                                    | 16Vdc       |
| Temperature characteristics (complied standard)  | X7R(EIA)    |
| Capacitance change rate                          | ± 15.0%     |
| Temperature range of temperature characteristics | -55 to 125  |
| Operating temperature range                      | -55 to 125  |