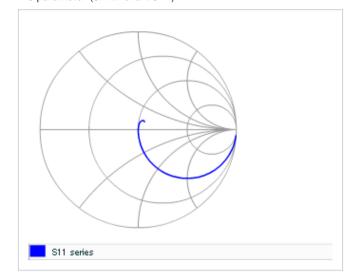

S parameter (Smith chart S11)

AC voltage characteristics

Calorific property by ripple current

2 of 2

This PDF data has only typical specifications because there is no space for detailed specifications.

Therefore, please reviewour product specifications or consult the approval sheet for product specifications before ordering.