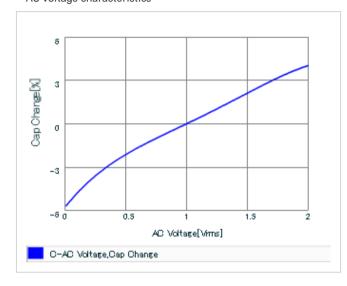

S parameter (Smith chart S11)

AC voltage characteristics

Calorific property by ripple current

2 of 2

This PDF data has only typical specifications because there is no space for detailed specifications.

Therefore, please reviewour product specifications or consult the approval sheet for product specifications before ordering.