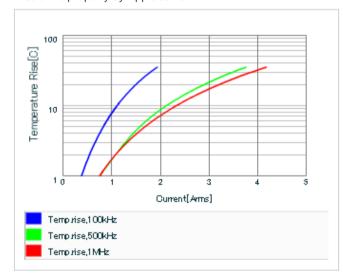

S parameter (Smith chart S11)

AC voltage characteristics

Calorific property by ripple current

2 of 2

This PDF data has only typical specifications because there is no space for detailed specifications.

Therefore, please reviewour product specifications or consult the approval sheet for product specifications before ordering.