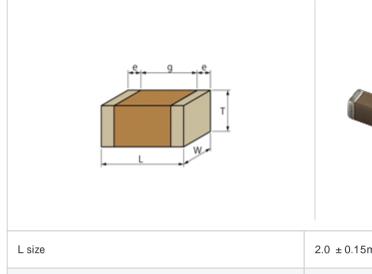

### Shape

| L size                                | 2.0 ± 0.15mm |
|---------------------------------------|--------------|
| W size                                | 1.25 ±0.15mm |
| T size                                | 0.6 ± 0.1mm  |
| External terminal width e             | 0.2 to 0.7mm |
| Distance between external terminals g | 0.7mm min.   |
| Size code in inch(mm)                 | 0805 (2012)  |