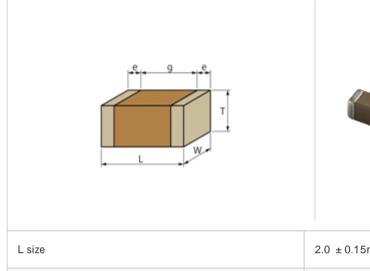

#### Shape

|  | F |
|--|---|
|  |   |
|  |   |

| L size                                | 2.0 ± 0.15mm  |
|---------------------------------------|---------------|
| W size                                | 1.25 ± 0.15mm |
| T size                                | 0.6 ±0.1mm    |
| External terminal width e             | 0.2 to 0.7mm  |
| Distance between external terminals g | 0.7mm min.    |
| Size code in inch(mm)                 | 0805 (2012)   |