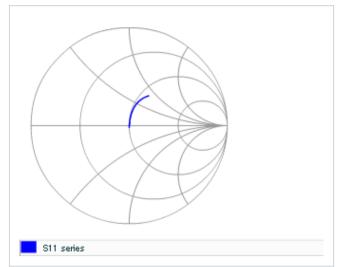

### AC voltage characteristics

S parameter (Smith chart S11)

Capacitance - temperature characteristics

2 of 2

This PDF data has only typical specifications because there is no space for detailed specifications.