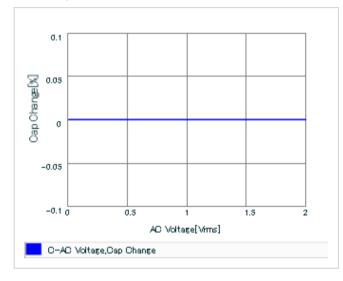

URL : http://www.murata.co.jp/

Last updated: 2013/11/16

Chart of characteristic data (The charts below may show another part number which shares its characteristics.)

### AC voltage characteristics

S parameter (Smith chart S11)

Capacitance - temperature characteristics

2 of 2

This PDF data has only typical specifications because there is no space for detailed specifications.