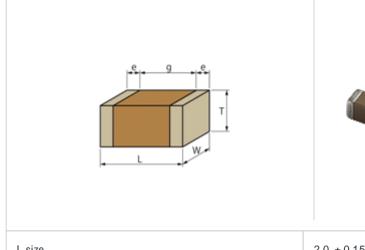

## Shape

| L size                                | 2.0 ± 0.15mm  |
|---------------------------------------|---------------|
| W size                                | 1.25 ± 0.15mm |
| T size                                | 0.6 ±0.1mm    |
| External terminal width e             | 0.2 to 0.7mm  |
| Distance between external terminals g | 0.7mm min.    |
| Size code in inch(mm)                 | 0805 (2012)   |