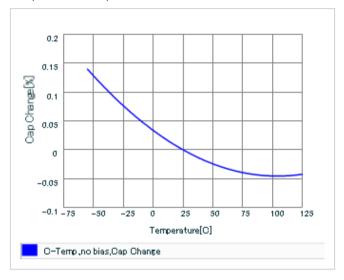

### AC voltage characteristics

S parameter (Smith chart S11)

Capacitance - temperature characteristics

2 of 2

This PDF data has only typical specifications because there is no space for detailed specifications.