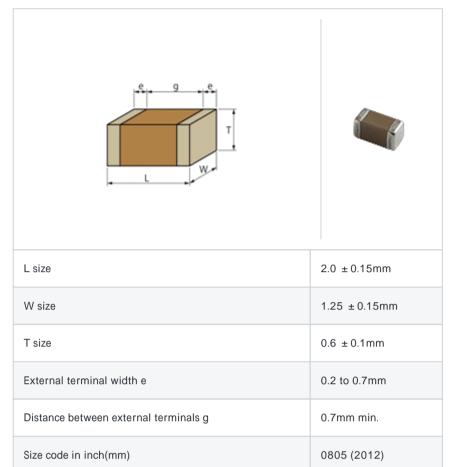

#### Shape

### References

| Packaging | Specifications     | Minimum quantity |
|-----------|--------------------|------------------|
| D         | 180mm Paper taping | 4000             |
| J         | 330mm Paper taping | 10000            |