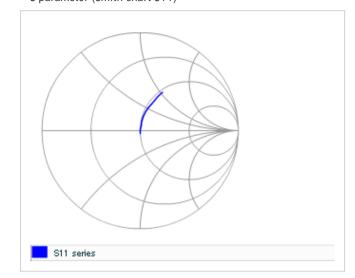

Frequency characteristics (ESR, Impedance)

AC voltage characteristics

S parameter (Smith chart S11)

Capacitance - temperature characteristics

2 of 2

This PDF data has only typical specifications because there is no space for detailed specifications.