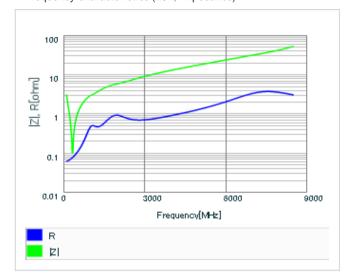

Frequency characteristics (ESR, Impedance)

AC voltage characteristics

S parameter (Smith chart S11)

Capacitance - temperature characteristics

2 of 2

This PDF data has only typical specifications because there is no space for detailed specifications.