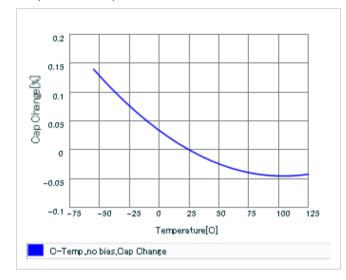

Frequency characteristics (ESR, Impedance)

AC voltage characteristics

S parameter (Smith chart S11)

Capacitance - temperature characteristics

2 of 2

This PDF data has only typical specifications because there is no space for detailed specifications.