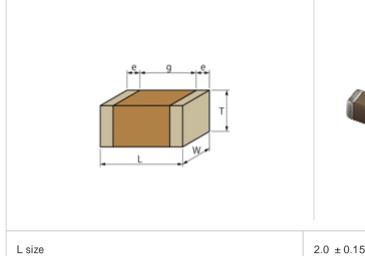

### Shape

| <b></b>                   |              |
|---------------------------|--------------|
| L size                    | 2.0 ± 0.15mm |
| W size                    | 1.25 ±0.15mm |
| T size                    | 0.6 ±0.1mm   |
| External terminal width e | 0.2 to 0.7mm |

## Specifications

Size code in inch(mm)

Distance between external terminals g

| Capacitance                                      | 360pF ±5%  |
|--------------------------------------------------|------------|
| Rated voltage                                    | 100Vdc     |
| Temperature characteristics (complied standard)  | COG(EIA)   |
| Temperature coefficient                          | 0 ± 30ppm/ |
| Temperature range of temperature characteristics | 25 to 125  |
| Operating temperature range                      | -55 to 125 |