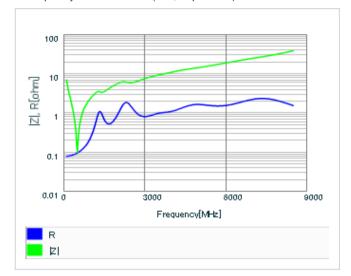

Frequency characteristics (ESR, Impedance)

AC voltage characteristics

S parameter (Smith chart S11)

Capacitance - temperature characteristics

2 of 2

This PDF data has only typical specifications because there is no space for detailed specifications.