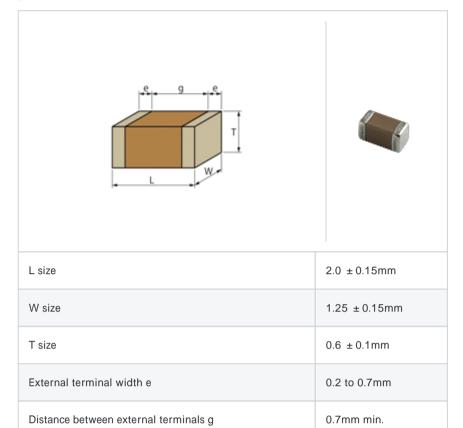

# Shape

## Specifications

Size code in inch(mm)

| Capacitance                                      | 220pF ±5%  |
|--------------------------------------------------|------------|
| Rated voltage                                    | 100Vdc     |
| Temperature characteristics (complied standard)  | COG(EIA)   |
| Temperature coefficient                          | 0 ± 30ppm/ |
| Temperature range of temperature characteristics | 25 to 125  |
| Operating temperature range                      | -55 to 125 |