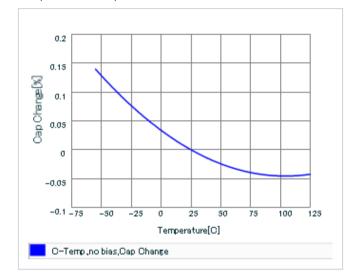

Frequency characteristics (ESR, Impedance)

AC voltage characteristics

S parameter (Smith chart S11)

Capacitance - temperature characteristics

2 of 2

This PDF data has only typical specifications because there is no space for detailed specifications.