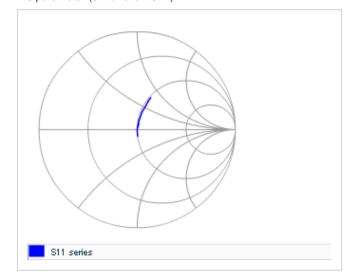

Frequency characteristics (ESR, Impedance)

AC voltage characteristics

S parameter (Smith chart S11)

Capacitance - temperature characteristics

2 of 2

This PDF data has only typical specifications because there is no space for detailed specifications.