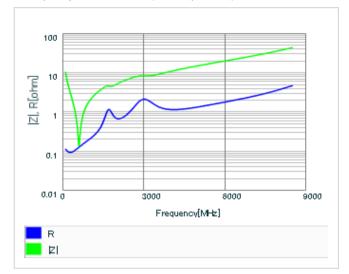

Frequency characteristics (ESR, Impedance)

AC voltage characteristics

S parameter (Smith chart S11)

Capacitance - temperature characteristics

2 of 2

This PDF data has only typical specifications because there is no space for detailed specifications.