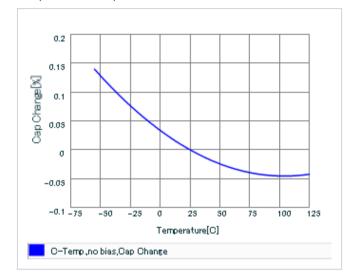

muRata Murata Manufacturing Co., Ltd.

URL: http://www.murata.co.jp/

Last updated: 2013/11/16

Chart of characteristic data (The charts below may show another part number which shares its characteristics.)

Frequency characteristics (ESR, Impedance)

AC voltage characteristics

S parameter (Smith chart S11)

Capacitance - temperature characteristics

2 of 2

This PDF data has only typical specifications because there is no space for detailed specifications.