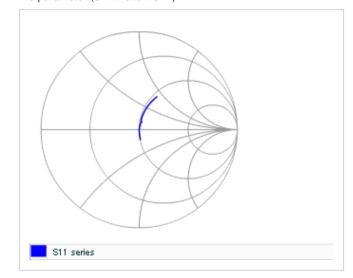

Frequency characteristics (ESR, Impedance)

AC voltage characteristics

S parameter (Smith chart S11)

Capacitance - temperature characteristics

2 of 2

This PDF data has only typical specifications because there is no space for detailed specifications.