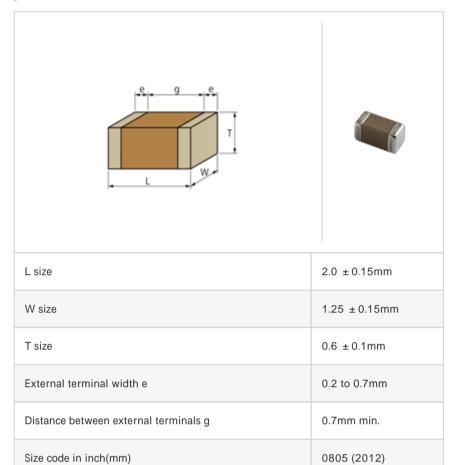

# GCM2165C2A151JA16#

"#" indicates a package specification code.









< List of part numbers with package codes > GCM2165C2A151JA16D , GCM2165C2A151JA16J

### Shape



#### References

| Packaging | Specifications     | Minimum quantity |
|-----------|--------------------|------------------|
| D         | 180mm Paper taping | 4000             |
| J         | 330mm Paper taping | 10000            |

| Mass (typ.) |       |  |
|-------------|-------|--|
| 1 piece     | 6.4mg |  |
| 180mm Reel  | 126g  |  |

# Specifications

| Capacitance                                      | 150pF ±5%  |
|--------------------------------------------------|------------|
| Rated voltage                                    | 100Vdc     |
| Temperature characteristics (complied standard)  | COG(EIA)   |
| Temperature coefficient                          | 0 ± 30ppm/ |
| Temperature range of temperature characteristics | 25 to 125  |
| Operating temperature range