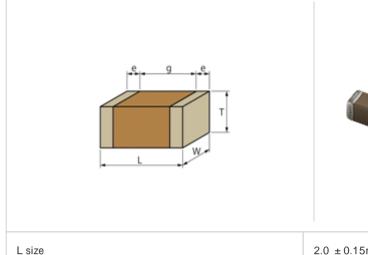

### Shape

| L size                                | 2.0 ± 0.15mm |
|---------------------------------------|--------------|
| W size                                | 1.25 ±0.15mm |
| T size                                | 0.6 ± 0.1mm  |
| External terminal width e             | 0.2 to 0.7mm |
| Distance between external terminals g | 0.7mm min.   |
| Size code in inch(mm)                 | 0805 (2012)  |