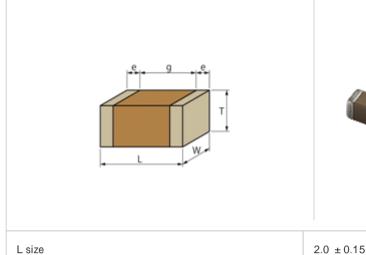

### Shape

|                                       | 1             |
|---------------------------------------|---------------|
| L size                                | 2.0 ± 0.15mm  |
| W size                                | 1.25 ± 0.15mm |
| T size                                | 0.6 ±0.1mm    |
| External terminal width e             | 0.2 to 0.7mm  |
| Distance between external terminals g | 0.7mm min.    |
| Size code in inch(mm)                 | 0805 (2012)   |