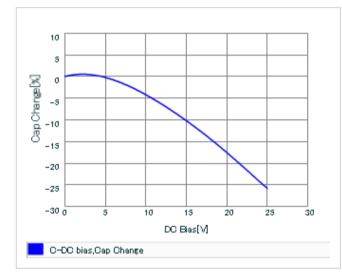

0.2 to 0.5mm

0.5mm min.

0603 (1608)

URL : http://www.murata.co.jp/

Last updated: 2013/11/16

DC bias characteristics

Capacitance - temperature characteristics

S parameter (Smith chart S11)