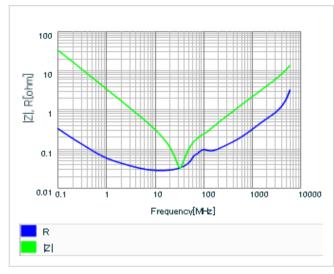

0.2 to 0.5mm

0.5mm min.

0603 (1608)

URL : http://www.murata.co.jp/

Last updated: 2013/11/16

DC bias characteristics

Capacitance - temperature characteristics

S parameter (Smith chart S11)