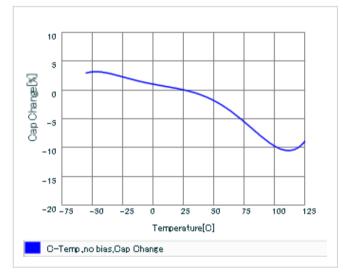

0.2 to 0.5mm

0.5mm min.

0603 (1608)

URL : http://www.murata.co.jp/

Last updated: 2013/11/16

DC bias characteristics

Capacitance - temperature characteristics

S parameter (Smith chart S11)