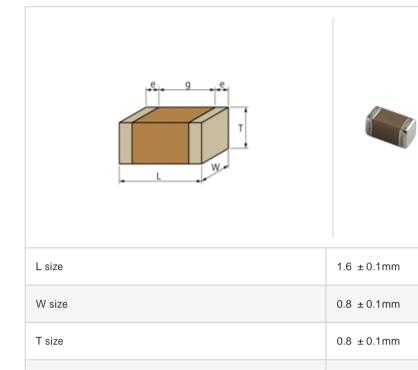

## Specifications

External terminal width e

Size code in inch(mm)

Distance between external terminals g

| Capacitance                                      | 47000pF ±10% |
|--------------------------------------------------|--------------|
| Rated voltage                                    | 25Vdc        |
| Temperature characteristics (complied standard)  | X7R(EIA)     |
| Capacitance change rate                          | ± 15.0%      |
| Temperature range of temperature characteristics | -55 to 125   |
| Operating temperature range                      | -55 to 125   |