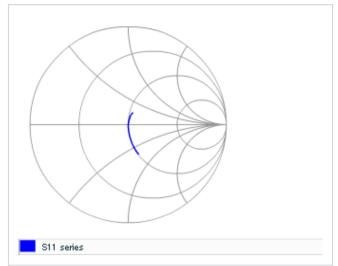

0.2 to 0.5mm

0.5mm min.

0603 (1608)

URL : http://www.murata.co.jp/

Last updated: 2013/11/16

DC bias characteristics

Capacitance - temperature characteristics

S parameter (Smith chart S11)