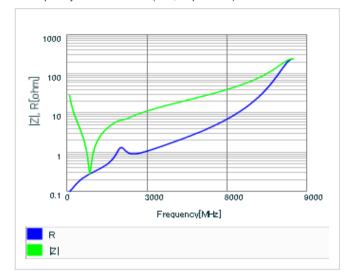

Frequency characteristics (ESR, Impedance)

AC voltage characteristics

S parameter (Smith chart S11)

Capacitance - temperature characteristics

2 of 2

This PDF data has only typical specifications because there is no space for detailed specifications.