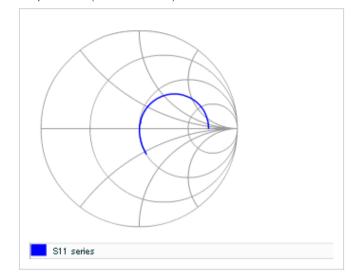

Frequency characteristics (ESR, Impedance)

AC voltage characteristics

S parameter (Smith chart S11)

Capacitance - temperature characteristics

2 of 2

This PDF data has only typical specifications because there is no space for detailed specifications.