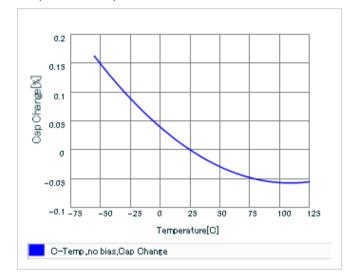

Frequency characteristics (ESR, Impedance)

AC voltage characteristics

S parameter (Smith chart S11)

Capacitance - temperature characteristics

2 of 2

This PDF data has only typical specifications because there is no space for detailed specifications.