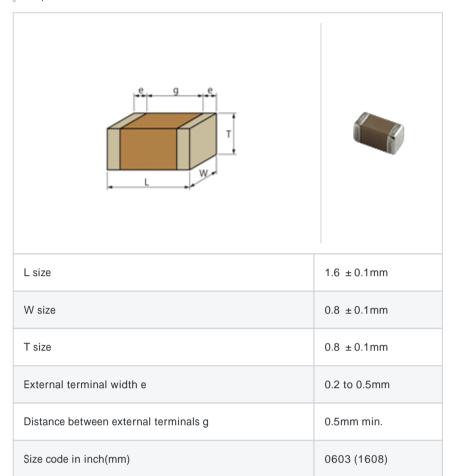

### Shape

#### References

| Packaging | Specifications     | Minimum quantity |
|-----------|--------------------|------------------|
| D         | 180mm Paper taping | 4000             |
| J         | 330mm Paper taping | 10000            |

| Mass (typ.) |       |  |
|-------------|-------|--|
| 1 piece     | 6.3mg |  |
| 180mm Reel  | 144g  |  |

# Specifications

| Capacitance                                      | 56pF ±5%   |
|--------------------------------------------------|------------|
| Rated voltage                                    | 100Vdc     |
| Temperature characteristics (complied standard)  | COG(EIA)   |
| Temperature coefficient                          | 0 ± 30ppm/ |
| Temperature range of temperature characteristics | 25 to 125  |
| Operating temperature range                      | -55 to 125 |