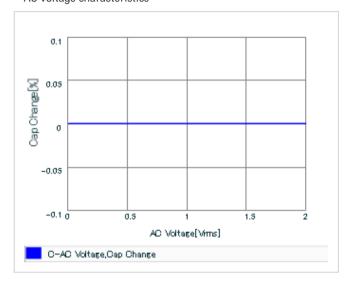

Frequency characteristics (ESR, Impedance)

AC voltage characteristics

S parameter (Smith chart S11)

Capacitance - temperature characteristics

2 of 2

This PDF data has only typical specifications because there is no space for detailed specifications.