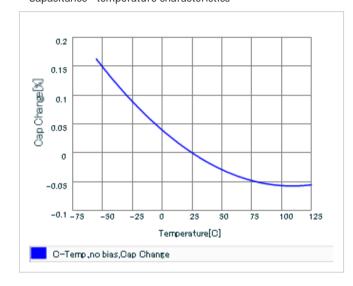

Frequency characteristics (ESR, Impedance)

AC voltage characteristics

S parameter (Smith chart S11)

Capacitance - temperature characteristics

2 of 2

This PDF data has only typical specifications because there is no space for detailed specifications.