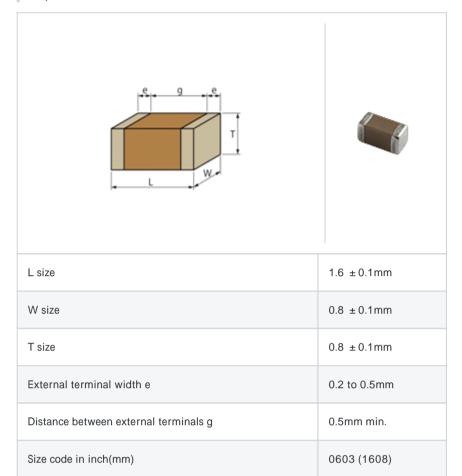

# GCM1885C2A391JA16#

"#" indicates a package specification code.









< List of part numbers with package codes > GCM1885C2A391JA16D , GCM1885C2A391JA16J

#### Shape



#### References

| Packaging | Specifications     | Minimum quantity |
|-----------|--------------------|------------------|
| D         | 180mm Paper taping | 4000             |
| J         | 330mm Paper taping | 10000            |

| Mass (typ.) |       |  |
|-------------|-------|--|
| 1 piece     | 6.3mg |  |
| 180mm Reel  | 144g  |  |

## Specifications

| Capacitance                                      | 390pF ±5%  |
|--------------------------------------------------|------------|
| Rated voltage                                    | 100Vdc     |
| Temperature characteristics (complied standard)  | COG(EIA)   |
| Temperature coefficient                          | 0 ± 30ppm/ |
| Temperature range of temperature characteristics | 25 to 125  |
| Operating temperature range