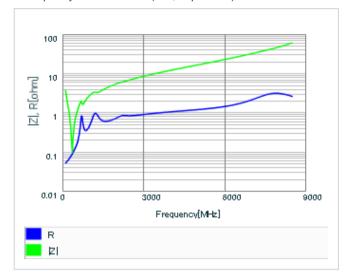

Frequency characteristics (ESR, Impedance)

AC voltage characteristics

S parameter (Smith chart S11)

Capacitance - temperature characteristics

2 of 2

This PDF data has only typical specifications because there is no space for detailed specifications.