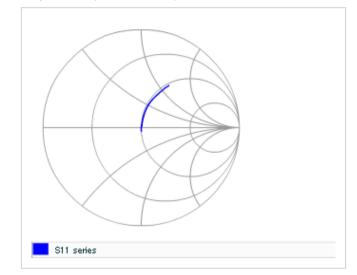

Frequency characteristics (ESR, Impedance)

AC voltage characteristics

S parameter (Smith chart S11)

Capacitance - temperature characteristics

2 of 2

This PDF data has only typical specifications because there is no space for detailed specifications.