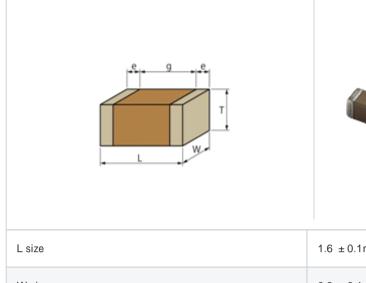

#### Shape

| L size                                | 1.6 ±0.1mm   |
|---------------------------------------|--------------|
| W size                                | 0.8 ±0.1mm   |
| T size                                | 0.8 ±0.1mm   |
| External terminal width e             | 0.2 to 0.5mm |
| Distance between external terminals g | 0.5mm min.   |
| Size code in inch(mm)                 | 0603 (1608)  |