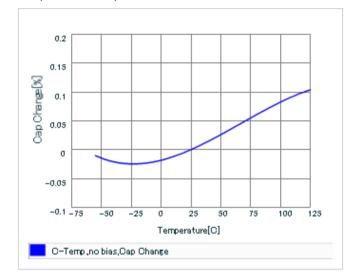

Frequency characteristics (ESR, Impedance)

AC voltage characteristics

S parameter (Smith chart S11)

Capacitance - temperature characteristics

2 of 2

This PDF data has only typical specifications because there is no space for detailed specifications.