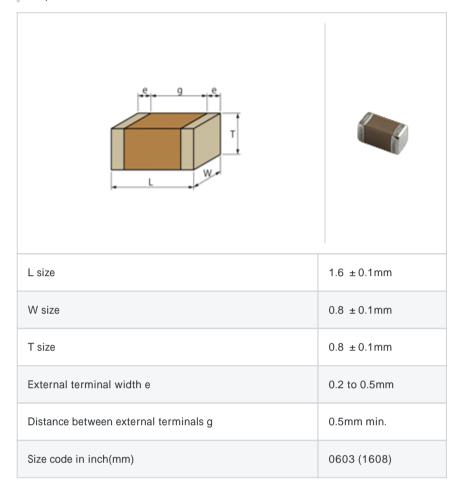

# GCM1885C2A1R0CZ13#

"#" indicates a package specification code.









< List of part numbers with package codes > GCM1885C2A1R0CZ13D , GCM1885C2A1R0CZ13J

#### Shape



### References

| Packaging | Specifications     | Minimum quantity |
|-----------|--------------------|------------------|
| D         | 180mm Paper taping | 4000             |
| J         | 330mm Paper taping | 10000            |

| Mass (typ.) |       |  |
|-------------|-------|--|
| 1 piece     | 6.3mg |  |
| 180mm Reel  | 144g  |  |

## Specifications

| Capacitance                                      | 1.0pF ± 0.25pF |
|--------------------------------------------------|----------------|
| Rated voltage                                    | 100Vdc         |
| Temperature characteristics (complied standard)  | COG(EIA)       |
| Temperature coefficient                          | 0 ± 30ppm/     |
| Temperature range of temperature characteristics | 25 to 125      |
| Operating tempe