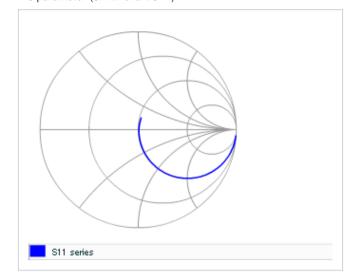

Frequency characteristics (ESR, Impedance)

AC voltage characteristics

S parameter (Smith chart S11)

Capacitance - temperature characteristics

2 of 2

This PDF data has only typical specifications because there is no space for detailed specifications.