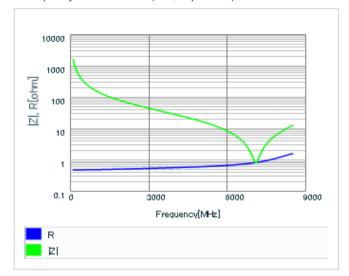

Frequency characteristics (ESR, Impedance)

AC voltage characteristics

S parameter (Smith chart S11)

Capacitance - temperature characteristics

2 of 2

This PDF data has only typical specifications because there is no space for detailed specifications.